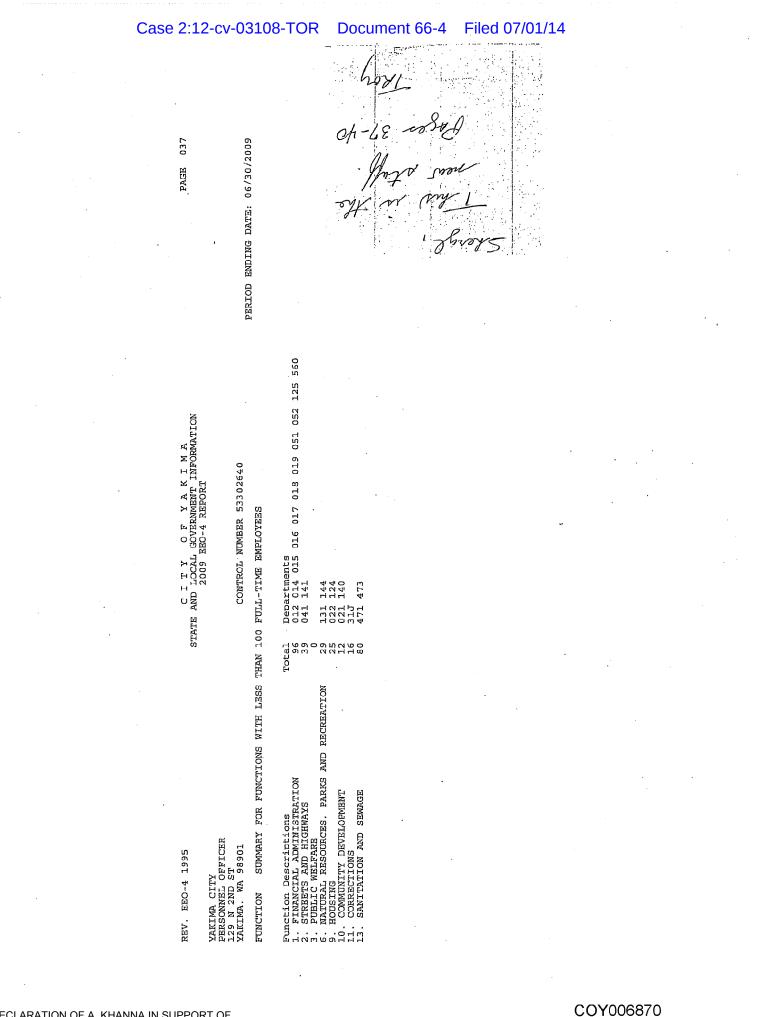

....

.

|                              |                                   |                           | D. EMP             | LOYMENT             | DATA        | AS OF J                            | UNE 30                  |                    |       |          |                                    | N TYPE 13                                   |
|------------------------------|-----------------------------------|---------------------------|--------------------|---------------------|-------------|------------------------------------|-------------------------|--------------------|-------|----------|------------------------------------|---------------------------------------------|
|                              |                                   |                           | (Do not in         | clude elect         | ed/appointe | d officials                        | . Blanks wil            | l be counte        |       |          | <del>2_</del>                      |                                             |
|                              |                                   |                           |                    |                     |             |                                    |                         | not include        |       |          |                                    |                                             |
| ŝ                            |                                   |                           |                    |                     | MALE        |                                    | F                       |                    |       | FEMALE   |                                    |                                             |
| JOB CATEGORIES               | ANNUAL<br>SALARY<br>(In thousands | TOTAL<br>(COLUMNS<br>B-K) | NON-HISPA<br>WHITE | NIC ORIGIN<br>BLACK | HISPANIC    | ASIAN<br>OR<br>PACIFIC<br>ISLANDER | INDIAN<br>OR<br>ALASKAN | NON-HISPA<br>WHITE | BLACK | HISPANIC | ASIAN<br>OR<br>PACIFIC<br>ISLANDER | AMERICA<br>INDIAN<br>OR<br>ALASKA<br>NATIVE |
| JOB                          | 000)                              | А                         | В                  | с                   | D           | Е                                  | NATIVE<br>F             | G                  | H     | 1        | J                                  | к                                           |
| é                            | 1.\$0.1-15.9                      | 0                         | 0                  | 0                   | 0           | 0                                  | 0                       | 0                  | 0     | 0        | 0                                  | 0                                           |
| rato                         | 2. 16.0-19.9                      | 0                         | 0                  | 0                   | 0           | 0                                  | 0                       | 0                  | 0     | 0        | 0                                  | 0                                           |
| inist                        | 3.20.0-24.9                       | 0                         | 0                  | 0                   | 0           | 0                                  | 0                       | 0                  | 0     | 0        | 0                                  | 0                                           |
| Officials and Administrators | 4.25.0-32.9                       | 0                         | 0 .                | 0                   | 0           | 0                                  | 0                       | D                  | 0     | 0        | 0                                  | 0                                           |
| pue                          | 5.33.0-42.9                       | 0                         | 0                  | 0                   | 0           | 0                                  | 0                       | 0                  | 0     | 0        | 0                                  | 0                                           |
| ials                         | 6. 43.0-54.9                      | 0                         | 0                  | 0                   | 0           | 0                                  | 0                       | 0                  | 0     | 0        | 0                                  |                                             |
| offic                        | 7.55.0-69.9                       | 0                         | 0                  | 0                   | 0           | 0                                  | 0                       | 0                  | 00    | 0        | 0                                  | 0                                           |
|                              | 8. 70.0 Plus                      | 2                         | 1                  | 0                   | 0           | 0                                  | 0                       | 1                  | 0     | 0        | 0                                  | 0                                           |
|                              | 9. \$0.1-15.9                     | 0                         | 0                  | 0                   | 0           | 0                                  | 0                       | 0                  | 0     | 0        | 0                                  | 0                                           |
|                              | 10. 16.0-19.9                     | 0                         | 0                  | 0                   | 0           | 0                                  | 0                       | 0                  | 0     | 0        | 0                                  | 00                                          |
| als                          | 11. 20.0-24.9                     | 0                         | 0                  | 0                   | 0           | 0                                  | 0                       | 0                  | 0     | 0        |                                    | 0                                           |
| Professionals                | 12. 25.0-32.9                     | 0                         | 0                  | 0                   | 0           | 0                                  | 0                       | 0                  | 0     | 0        | 0                                  |                                             |
| ufes                         | 13. 33.0-42.9                     | 0                         | 0                  | 0                   | 0           | 0                                  | 0                       | 0                  | 0     | 0        | 0                                  | 0                                           |
| 14                           | 14. 43.0-54.9                     | 1                         | 1                  | 0                   | 0           | 0                                  | 0                       | 0                  | 0     | 0        | 0                                  | 0                                           |
|                              | 15. 55.0-69.9                     | 0                         | 0                  | 0                   | 0           | 0                                  | 0                       | 0                  | 0     | 0        |                                    | 0                                           |
|                              | 16. 70.0 Plus                     | 3                         | 3                  | 0                   | 0           | 0                                  | 0                       | 0                  | 0     | 0        | 0                                  |                                             |
|                              | 17. \$0.1-15.9                    | 1                         | 0                  | 0                   | 0           | 0                                  | 0                       | 1                  | 0     | 0        | 0                                  | 0                                           |
|                              | 18. 16.0-19.9                     | 0                         | 0                  | . 0                 | 0           | 0                                  | 0                       | 0                  | 0     | 0        | 0                                  | 0                                           |
| sue                          | 19. 20.0-24.9                     | 0                         | 0                  | 0                   | 0           | 0                                  | 0                       | 0                  | 0     | 0        | 0                                  | 0                                           |
| Technicians                  | 20, 25.0-32.9                     | 0                         | 0                  | 0                   | 0           | 0                                  | 0                       | 0                  | 0     | 0        | 0                                  | 0                                           |
| Tech                         | 21. 33.0-42.9                     | 1                         | 0                  | 0                   | 0           | 0                                  | 0 ·                     | ]                  | 0     | 0        | 0                                  | 0                                           |
|                              | 22. 43.0-54.9                     | 10                        | 8                  | 0                   | 0           | 0                                  | 1                       | 1                  | 0     | 0        | 0                                  | 0                                           |
|                              | 23. 55.0-69.9                     | 4                         | 3                  | 0                   | 0           | 0                                  | 0                       | 1                  | 0     | 0        | 0                                  | 0                                           |
|                              | 24, 70.0 Plus                     | 0                         | 0                  | 0                   | 0           | 0                                  | 0                       | 0                  | 0     | 0        | 0                                  | 0                                           |
| ŝ                            | 25. \$0.1-15.9                    | 0                         | 0                  | 0                   | 0           | 0                                  | 0                       | 0                  | 0     | 0        | 0                                  | 0                                           |
| Protective Service Workers   | 26. 16.0-19.9                     | 0                         | 0                  | 0                   | 0           | 0                                  | 0                       | 0                  | 0     | 0        | 0                                  | 0                                           |
| э.                           | 27. 20.0-24.9                     | 0                         | 0                  | 0                   | 0           | 0                                  | 0                       | 0                  | 0     | 0        | 0                                  | 0                                           |
| ervic                        | 28, 25,0-32.9                     | 0                         | 0                  | 0                   | 0           | 0                                  | 0                       | 0                  | 0     | 0        | 0                                  | 0                                           |
| sao                          | 29, 33.0-42.9                     | 0                         | 0                  | 0                   | 0           | 0                                  | 0                       | 0                  | 0     | 0        |                                    | 0                                           |
| tecti                        | 30. 43.0-54.9                     | 0                         | 0                  | 0                   | 0           | 0                                  | 0                       | 0                  | 0     | 0        | 0                                  | 0                                           |
| Pro                          | 31. 55.0-69.9                     | 0                         | 0                  | 0                   | 0           | 0                                  | 0                       | 0                  | 0     | 0        | 0                                  | 0                                           |
|                              | 32. 70.0 Plus                     | 0                         | 0                  | 0                   | 0           | 0                                  | 0                       | 0                  | 0     | 0        | 0                                  | 0                                           |
|                              | 33. \$0.1-15.9                    | 0                         | 0                  | 0                   | 0           | 0                                  | 0                       | 0                  | 0     | 0        | 0                                  | 0                                           |
| <u>8</u>                     | 34. 16.0-19.9                     | 0                         | 0                  | 0                   | 0           | 0                                  | 0                       | 0                  | 0     | 0        | 0                                  | 0                                           |
| Paraprofessionals            | 35. 20.0-24.9                     | 0                         | 0                  | 0                   | 0           | 0                                  | 0                       | 0                  | 0     | 0        | 0                                  | 0                                           |
| fess                         | 36. 25.0-32.9                     | 0                         | 0 ·                | 0                   | 0           | 0                                  | 0                       | 0                  | 00    | 0        | 0                                  | 0                                           |
| apro                         | 37. 33.0-42.9                     | 0                         | 0                  | 0                   | 0           | 0                                  | 0                       | 0                  | 0     | 0        | 0                                  | 0                                           |
| Par                          | 38. 43.0-54.9                     | 0                         | 0                  | 0                   | 0           | 0                                  | 0                       | 0                  | 0     | 0        | 0                                  | 0                                           |
|                              | 39. 55.0-69.9                     | 0                         | 0                  | 0                   | 0           | 0                                  | 0                       | 0                  | 00    | 0        | 0                                  | 0                                           |
|                              | 40, 70.0 Plus                     | 0                         | 0                  | 0                   | 0           | 0                                  | 0                       | 0                  | 0     | 0        | 0                                  | 0                                           |
|                              | 41. \$0.1-15.9                    | 0                         | 0                  | 0                   | 0           | 0                                  | 0                       | 0                  | 0     | 0        | 0                                  | 0                                           |
| port                         | 42. 16.0-19.9                     | 0                         | 00                 | 0                   | 0           | 0                                  | 0                       | 0                  | 0     |          | 0                                  | 0                                           |
| Sup                          | 43. 20.0-24.9                     | 0                         | 0                  | 0                   | 0           | 0                                  | 0                       | 0                  | 0     | 0        | 0                                  | 0                                           |
| Administrative Support       | 44.25.0-32.9                      | 3                         | 0                  | 0                   | 0           | 0                                  | 0                       | 2                  | 0     | 1        | 0                                  | 0                                           |
| nistra                       | 45. 33.0-42.9                     | 0                         | 0                  | 0                   | 0           | 0                                  | 0                       | 0                  | 0     | 0        | 0                                  | 0                                           |
| đmir                         | 46. 43.0-54.9                     | 0                         | 0                  | 0                   | 0           | 0                                  | 0                       | 0                  | 0     | 0        | 0                                  | 0                                           |
|                              | 47. 55.0-69.9                     | 0                         | 0                  | 0                   | 0           | 0                                  | 0                       | 0                  | 0     | 0        | U V                                | <u> </u>                                    |